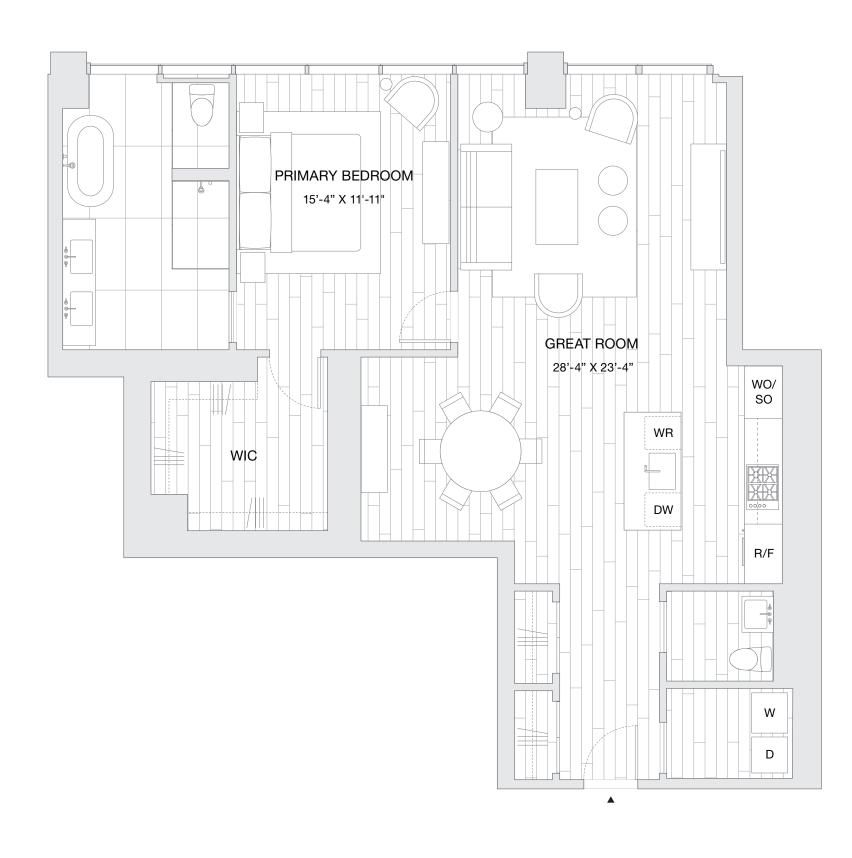

## **RESIDENCE 2**

1 BEDROOM 1 BATHROOM POWDER ROOM

TOTAL INTERIOR AREA 1,293 SQ FT / 120.3 SQ M

SALES GALLERY LOCATED AT 1108 GRUNDY STREET NASHVILLE, TN 37203 INFO@NASHVILLEEDITIONRESIDENCES.COM

The Residences at the Nashville EDITION are not owned, developed or sold by Marriott International, Inc., or its affiliates ("Marriott"). 1101 Grundy Property Owner, LLC uses the EDITION marks under a license from Marriott which has not confirmed the accuracy of any of the statements or representations made herein. The master plan, floor plans, features and prices may change without notice. Room dimensions and square footages are approximate. Void where prohibited by law. ©2025 HJM on 30A, LLC dba Corcoran Reverie. All rights reserved. Corcoran Sunshine Marketing Group and Corcoran Reverie supports the principles of the Fair Housing Act & the Equal Opportunity Act. Each franchise is independently owned & operated. TN Broker License #257893.