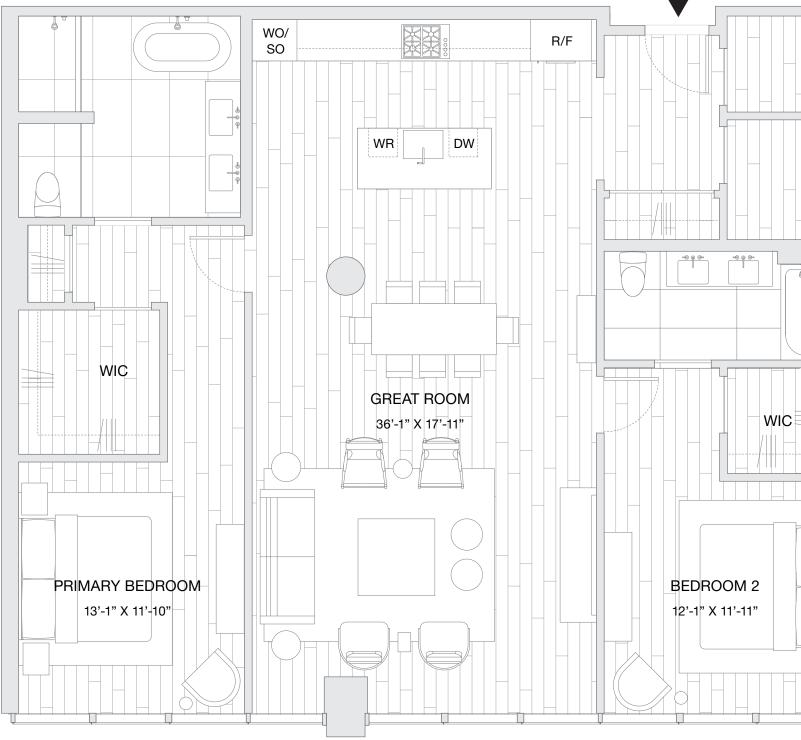

## **RESIDENCE 5** FLOOR 20-27

2 BEDROOM 2 BATHROOM POWDER ROOM

TOTAL INTERIOR AREA 1,652 SQ FT / 151.9 SQ M

12TH AVE N. PORTER ST.

SALES GALLERY LOCATED AT 1108 GRUNDY STREET NASHVILLE, TN 37203 INFO@NASHVILLEEDITIONRESIDENCES.COM