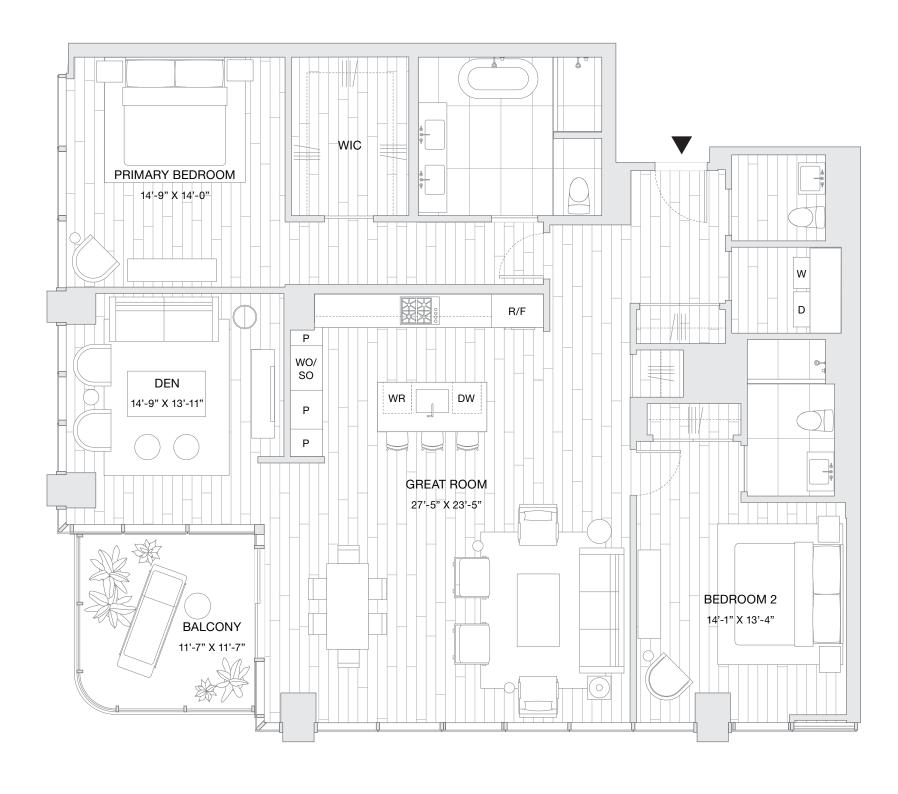

## **RESIDENCE 6**

2 BEDROOM 2 BATHROOM POWDER ROOM

TOTAL INTERIOR AREA 1,967 SQ FT / 182.9 SQ M

TOTAL INTERIOR AREA 131 SQ FT / 12.2 SQ M

SALES GALLERY LOCATED AT 1108 GRUNDY STREET NASHVILLE, TN 37203 INFO@NASHVILLEEDITIONRESIDENCES.COM