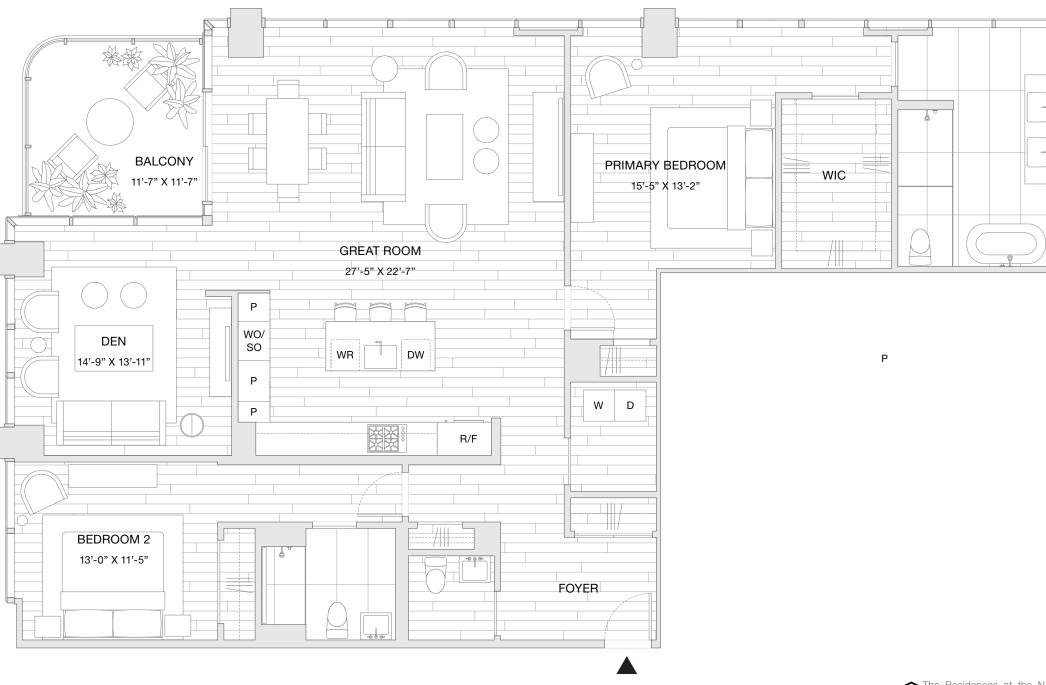

## **RESIDENCE 1**

2 BEDROOM 2 BATHROOM DEN POWDER ROOM

TOTAL INTERIOR AREA 2,018 SQ FT / 187.3 SQ M

TOTAL EXTERIOR AREA 131 SQ FT / 12.2 SQ M

SALES GALLERY LOCATED AT 1108 GRUNDY STREET NASHVILLE, TN 37203 INFO@NASHVILLEEDITIONRESIDENCES.COM